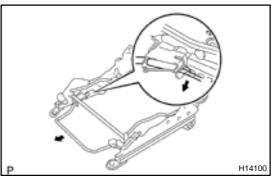

## 3. INSTALL RECLINING CONNECTING PIPE

- (a) Adjust the reclining lock positions of the seat adjusters.
- (b) Slide the seat adjusters to the most front position.
- (c) Place the adjusters on a spacer to adjust the seat rail in parallel and install the connecting pipe.

#### HINT:

When installing the connecting pipe while raising up the adjusters, the lock position adjusted in step—(a) may become detached. When this happens, locking cannot be done properly.