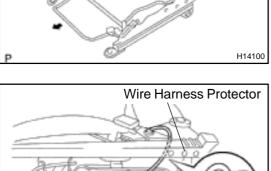

#### 4. INSTALL FRONT SEAT INNER BELT

(a) Pass the wire harness of the front seat inner belt through the wire harness protector of the seat cushion assembly and install the front seat inner belt.

Torque: 42 N·m (430 kgf·cm, 30 ft·lbf)

(b) Install the front seat inner belt wire harness to the seat cushion frame.